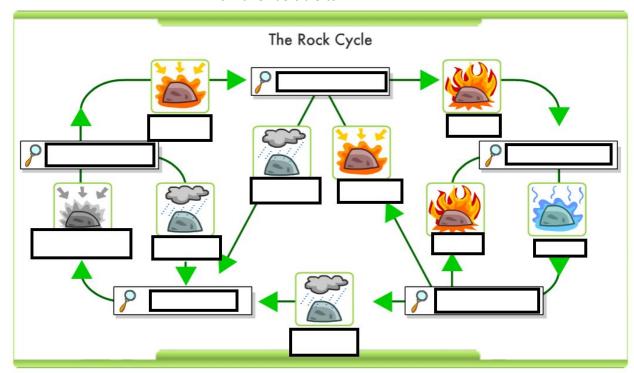

## The Rock Cycle Quiz

Review:

## Know this- be able to EXPLAIN IT:

The Three Types of Rocks are:

| 1   |  |
|-----|--|
| - 1 |  |
|     |  |

2.

3.

Be able to explain HOW each type of Rock is FORMED

Sedimentary-

Metamorphic-

Igneous-

What is WEATHERING and EROSION:

What can cause EROSION:

Be able to list characteristics and an example for each:

| METAMORPHIC                                                            | IGNEOUS                                   | SEDIMENTARY                               |
|------------------------------------------------------------------------|-------------------------------------------|-------------------------------------------|
| Looks Like:                                                            | Looks Like:                               | Looks Like:                               |
| Are there Crystals:                                                    | Are there Crystals:                       | Are there Crystals:                       |
| Are there Layers:                                                      | Are there Layers:                         | Are there Layers:                         |
| Are there bands of colour:                                             | Are there bands of colour:                | Are there bands of colour:                |
| Are there visible layers:                                              | Are there visible layers:                 | Are there visible layers:                 |
| Are there visible small grains:                                        | Are there visible small grains:           | Are there visible small grains:           |
| Are Fossils Usually Found in these rocks?                              | Name Three Examples:                      | Name Three Examples:                      |
| aroco rocke.                                                           | 1                                         | 1                                         |
| Name Three Examples:                                                   | 2                                         | 2                                         |
| 1. WAS:                                                                | 3                                         | 3                                         |
| BECAME:                                                                | Are Fossils Usually Found in these rocks? | Are Fossils Usually Found in these rocks? |
| 2. WAS:                                                                | these rocks?                              | these tocks?                              |
| BECAME:                                                                |                                           |                                           |
| 3.WAS:                                                                 |                                           |                                           |
| BECAME:                                                                |                                           |                                           |
| (for metamorphic - be able to<br>say what is WAS and what it<br>BECAME |                                           |                                           |