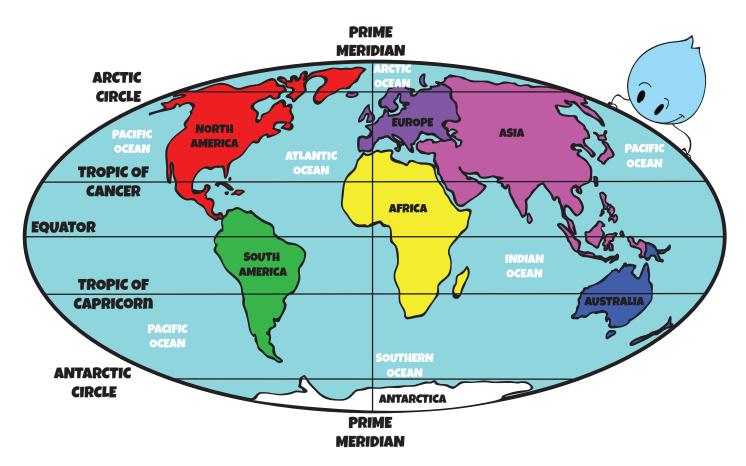

## **IMPORTANT LINES ON THE GLOBE**

**DIRECTIONS:** Study the map above. Use it to answer the questions below.

**EXAMPLe:** What continents does the Tropic of Cancer run through? (North America, Africa and Asia)

| 1. | What continents does the Arctic Circle run through?       |
|----|-----------------------------------------------------------|
|    | ,, and                                                    |
| 2. | What continents does the Equator run through?             |
|    | ,, and                                                    |
| 3. | What major oceans does the Prime Meridian run though?     |
|    | and                                                       |
| 4. | What continents does the Tropic of Capricorn run through? |
|    | and                                                       |
| 5. | What major oceans does the Tropic of Cancer run through?  |
|    | , and                                                     |

**Answers**: 1. Morth America, Europe, Asia 2. South America, Africa, Asia 3. Arctic, Atlantic and Southern 4. South America, Africa, Australia 5. Atlantic, Pacific and Indian